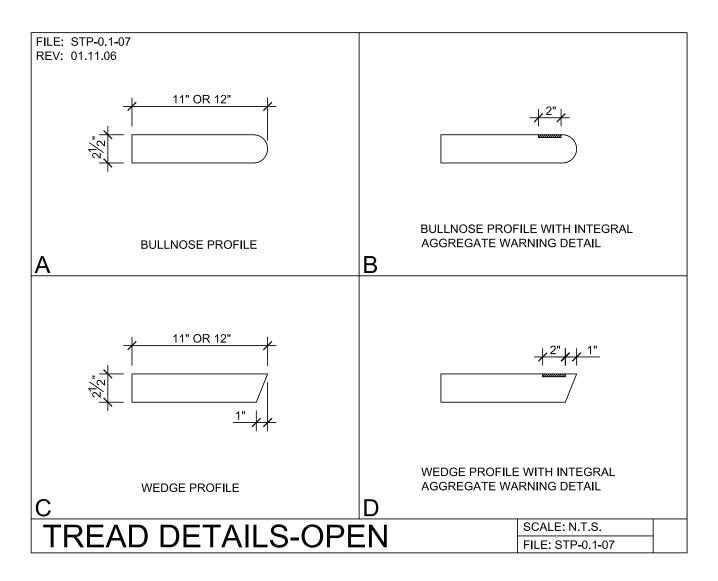

Detail

800.572.9029

<sup>®</sup>Division

## Wood Stringer - General Details



PRECAST CONCRETE TREADS, LANDINGS, AND BALCONIES SHOWN ON PLANS SHALL BE FROM THE "STEPTREAD" SYSTEM BY "STEPSTONE, INC." OF GARDENA, CA. FOR STEEL OR WOOD CONSTRUCTION. THE MANUFACTURER IS TO SUPPLY ALL PRECAST CONCRETE PARTS WITH EACH "STEPTREAD" AND FEATURING EITHER CAST IN THREADED INSERTS FOR BOLTING OR AN EMBEDDED BOTTOM WELD PLATE FOR WELDING. ALL REINFORCING AND CONNECTIONS WILL BE ZINC PLATED. ONLY ITEMS NOTED BY "STEPSTONE, INC." SHALL BE FURNISHED BY "STEPSTONE, INC." SUCH ITEMS SHALL BE INSTALLED BY OTHERS.

**Nationwide Distribution** 

Page 7-W

stepstoneinc.com

17025 SO. MAIN ST. GARDENA, CA 90248 1310-327-7474 13238 SO. FIGUEROA ST. LOS ANGELES, CA 90061 www.stepstoneinc.com